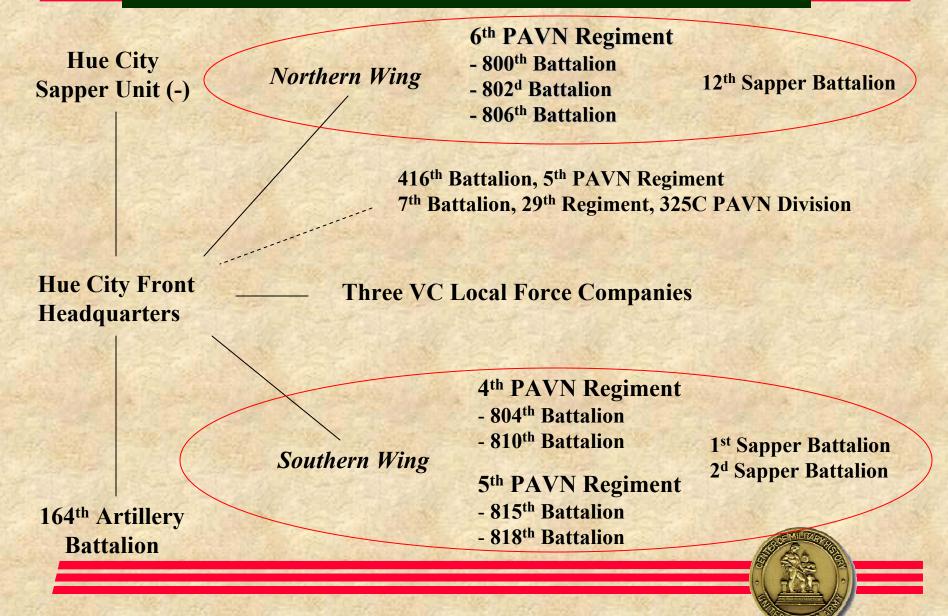

#### **Northern I Corps Tactical Zone**

**Enemy Order of Battle: 31 January 1968** 