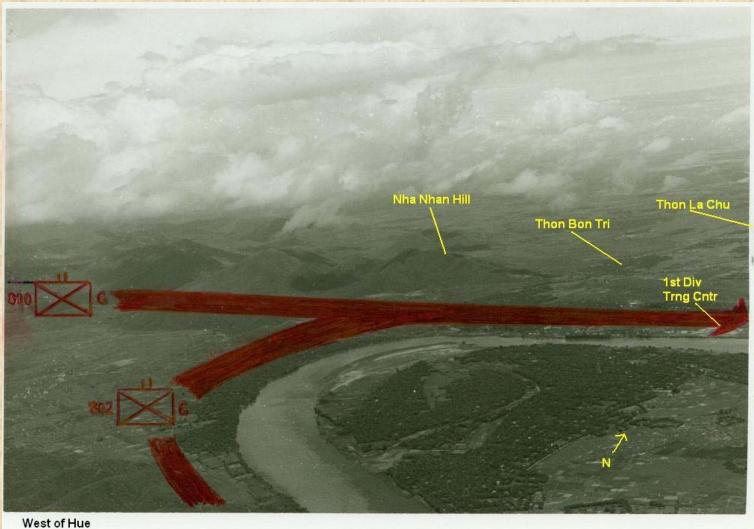

## U.S. ARMY CENTER OF MILITARY HISTORY

# New Insights into the Battle of Hue during the 1968 Tet Offensive

A presentation by

Dr. Erik B. Villard

U.S. Army Center of Military History



### **Street Fighting During the Battle for Hue**



#### **Northern I Corps Tactical Zone**





**Enemy Order of Battle: 31 January 1968** 



#### **Enemy Plan of Attack**



#### **West of Hue**





#### **Aerial View of the Mang Ca Compound**



### **Tay Loc Airfield**





#### 1st ARVN Division HQ- Front Gate



1st ARVN Division HQ- Front Gate



#### **MACV Advisory Compound**



Photo courtesy of Tom Pilsch



## **Marines Fighting In Hue**



## U.S. ARMY CENTER OF MILITARY HISTORY

# **Questions?**