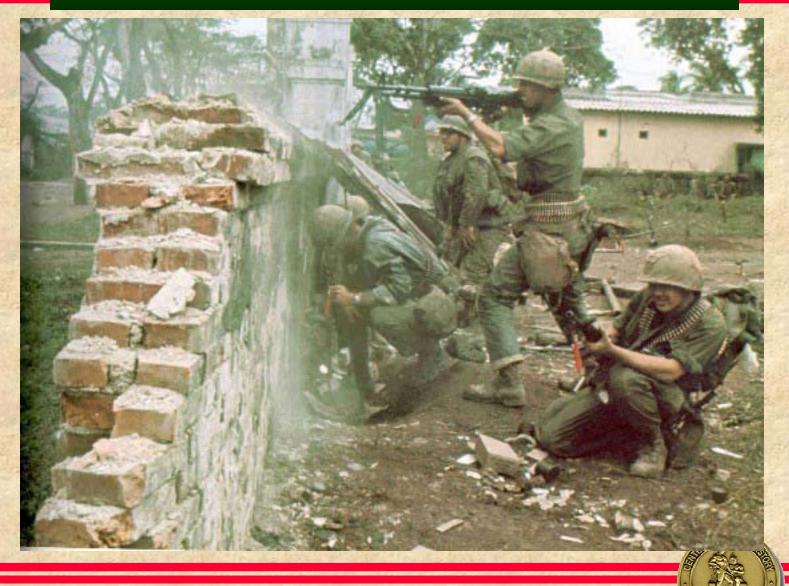

## U.S. ARMY CENTER OF MILITARY HISTORY

# New Insights into the Battle of Hue during the 1968 Tet Offensive

A presentation by

Dr. Erik B. Villard

U.S. Army Center of Military History



### **Street Fighting During the Battle for Hue**



#### **Northern I Corps Tactical Zone**





**Enemy Order of Battle: 31 January 1968** 



#### **Enemy Plan of Attack**



#### **West of Hue**





#### **Aerial View of the Mang Ca Compound**



### **Tay Loc Airfield**





#### 1st ARVN Division HQ- Front Gate



1st ARVN Division HQ- Front Gate



#### **MACV Advisory Compound**



Photo courtesy of Tom Pilsch



## **Marines Fighting In Hue**



## U.S. ARMY CENTER OF MILITARY HISTORY

# **Questions?**