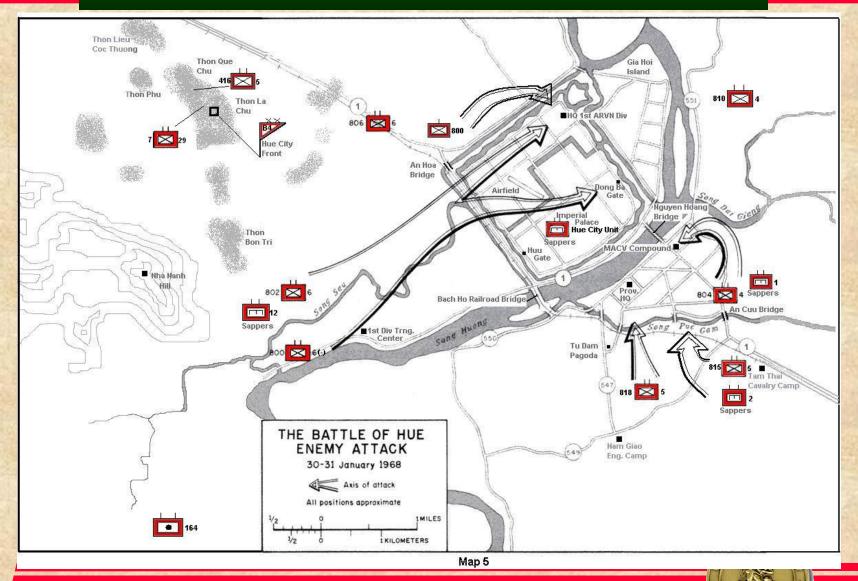

## U.S. ARMY CENTER OF MILITARY HISTORY

# New Insights into the Battle of Hue during the 1968 Tet Offensive

A presentation by

Dr. Erik B. Villard

U.S. Army Center of Military History



### **Street Fighting During the Battle for Hue**



#### **Northern I Corps Tactical Zone**





**Enemy Order of Battle: 31 January 1968** 



#### **Enemy Plan of Attack**



#### **West of Hue**





#### **Aerial View of the Mang Ca Compound**



### **Tay Loc Airfield**





#### 1st ARVN Division HQ- Front Gate



1st ARVN Division HQ- Front Gate



#### **MACV Advisory Compound**



Photo courtesy of Tom Pilsch



## **Marines Fighting In Hue**



## U.S. ARMY CENTER OF MILITARY HISTORY

# **Questions?**