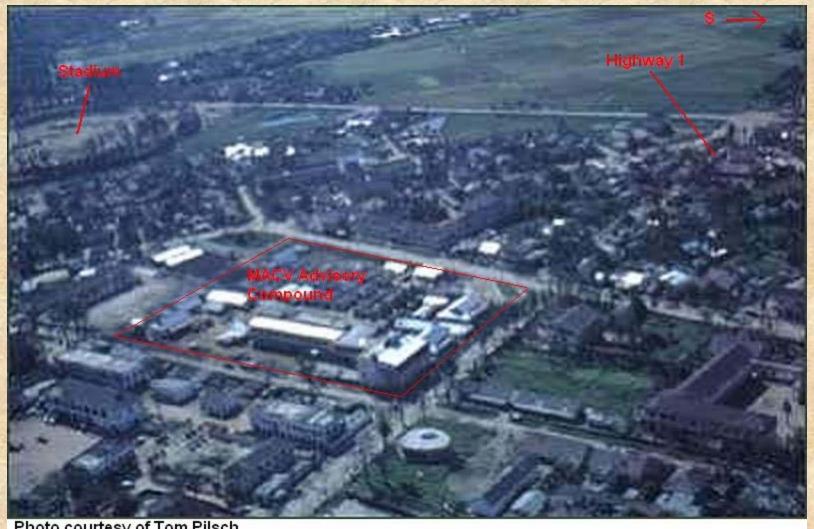

## U.S. ARMY CENTER OF MILITARY HISTORY

# New Insights into the Battle of Hue during the 1968 Tet Offensive

A presentation by

Dr. Erik B. Villard

U.S. Army Center of Military History



### **Street Fighting During the Battle for Hue**



#### **Northern I Corps Tactical Zone**





**Enemy Order of Battle: 31 January 1968** 



#### **Enemy Plan of Attack**



#### **West of Hue**





#### **Aerial View of the Mang Ca Compound**



### **Tay Loc Airfield**





#### 1st ARVN Division HQ- Front Gate



1st ARVN Division HQ- Front Gate



#### **MACV Advisory Compound**



Photo courtesy of Tom Pilsch



## **Marines Fighting In Hue**



## U.S. ARMY CENTER OF MILITARY HISTORY

# **Questions?**