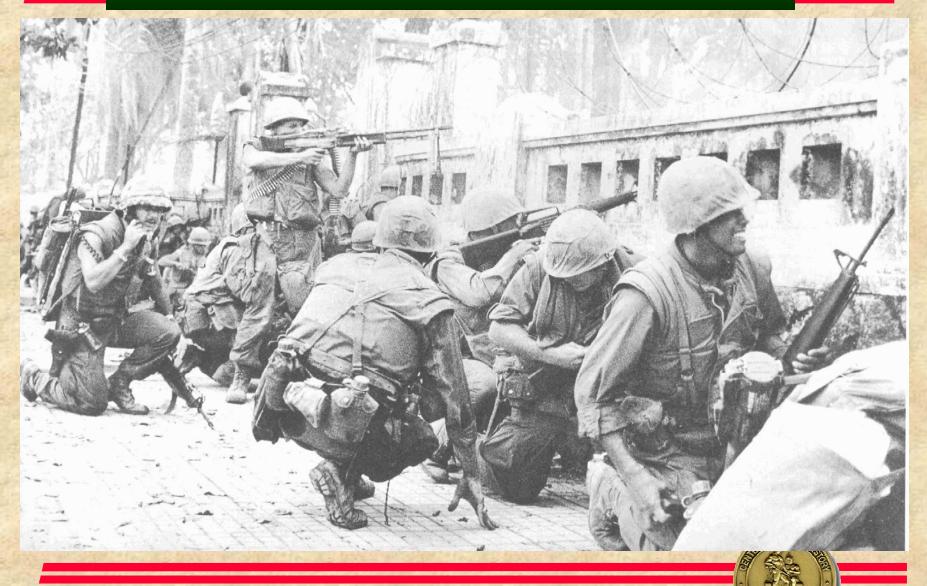

### **Street Fighting During the Battle for Hue**

## **Marines Fighting In Hue**